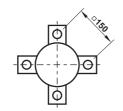

#### Anchorage:

The post should be mounted on an F100A foundation with a 150x150 spacing of four M16 mounting bolts.