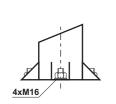

#### Anchorage:

The post should be mounted on an F100A foundation with a 150x150 spacing of four M16 mounting bolts.