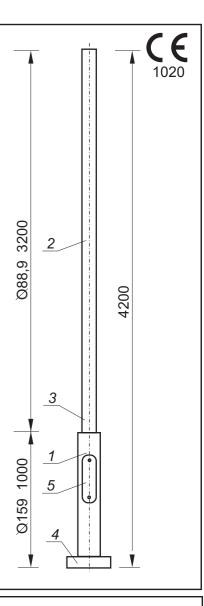

#### Construction:

The load-bearing structure of the WS7 post is made from a steel pipe with a diameter of Ø159x4 mm at the base, and reduced to Ø88,9x3,2 at the mast.

The upper part of the post is a straight pipe cut at an angle of  $90^{\circ}$  to the axis. Where luminaries are mounted on side-mounted arms rather than at the top of the post, the tip of the post is secured with an aluminium plug.

The mounting flange is covered with a decorative cast element.

The point of transition between the flange and the pipe of the post is also masked with a cast element.

The base of the post is fitted with a small access door closed with a bolt. A mounting rack inside the post enables one to install electrical fittings.

### **TECHNICAL INFORMATION:**

Maximum side area mouinting on the top of pole are 1,2 m. (area simetrically to the pole axis).

Maximum weight on the top of pole 80 kg.

Parameters calculated for wind area "I" (20m/s) according to PN-77/B-02011