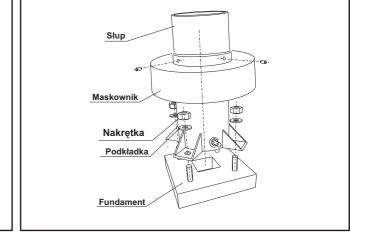

The mounting flange is covered with a decorative cast element.

The point of transition between the flange and the pipe of the post is also masked with a cast element.

The base of the post is fitted with a small access door closed with a bolt. A mounting rack inside the post enables one to install electrical fittings.

#### Anchorage:

The post should be mounted on an F100A foundation with a 150x150 spacing of four M16 mounting bolts.