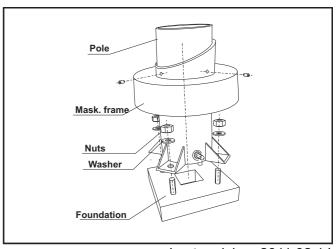

The mounting flange is covered with a decorative cast element.

The point of transition between the flange and the pipe of the post is also masked with a cast element.

The base of the post is fitted with a small access door closed with a bolt. A mounting rack inside the post enables one to install electrical fittings.

## Anchorage:

The post should be mounted on an F100A foundation with a 150x150 spacing of four M16 mounting bolts.