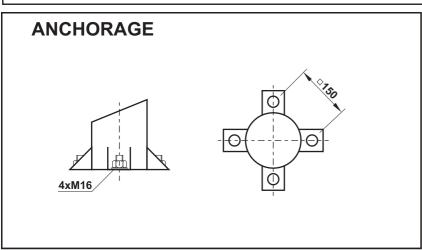

## Anchorage:

The post should be mounted on an F100A foundation with a 150x150 spacing of four M16 mounting bolts.