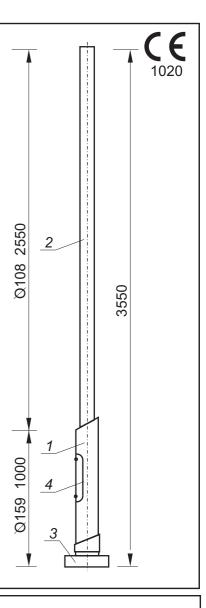

## **Construction:**

The load-bearing structure of the WS5 post is made from a steel pipe with a diameter of Ø159x4 mm at the base, and reduced to Ø108x4 at the mast.

The upper part of the post is a straight pipe cut at an angle of  $90^{\circ}$  to the axis. Where luminaries are mounted on side-mounted arms rather than at the top of the post, the tip of the post is secured with an aluminium plug.

The mounting flange is covered with a decorative cast element.

The point of transition between the flange and the pipe of the post is also masked with a cast element.

The base of the post is fitted with a small access door closed with a bolt. A mounting rack inside the post enables one to install electrical fittings.