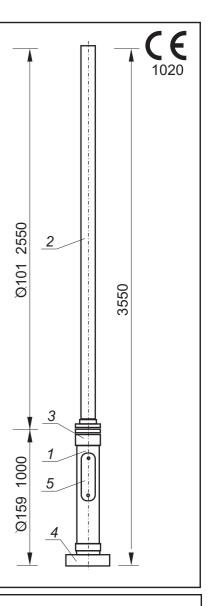

## **Construction:**

The load-bearing structure of the WS3 post is made from a steel pipe with a diameter of Ø159x4 mm at the base, and reduced to Ø101x4 at the mast.

The upper part of the post is a straight pipe cut at an angle of  $90^{\circ}$  to the axis. Where luminaries are mounted on side-mounted arms rather than at the top of the post, the tip of the post is secured with an aluminium plug.

The mounting flange is covered with a decorative cast element.

The point of transition between the flange and the pipe of the post is also masked with a cast element.

The base of the post is fitted with a small access door closed with a bolt. A mounting rack inside the post enables one to install electrical fittings.