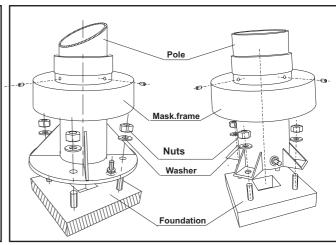

The mounting flange is covered with a decorative cast element.

The point of transition between the flange and the pipe of the post is also masked with a cast element.

The base of the post is fitted with a small access door closed with a bolt. A mounting rack inside the post enables one to install electrical fittings.

## Anchorage:

The post should be mounted on an F100A foundation with a 150x150 spacing of four M16 mounting bolts.