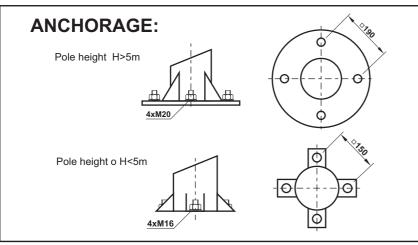

## Anchorage:

The post should be mounted on an F100A foundation with a 150x150 spacing of four M16 mounting bolts.