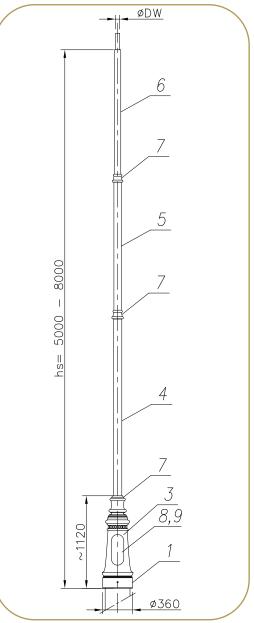

### **Construction:**

- 1. DPa pole base cast aluminum.
- 2. Fastening disk steel.
- 3. Steel pipe ø133.
- 4. Steel pipe ø101.
- 5. Steel pipe ø88,9
- 6 Steel pipe ø76,1
- 7. Masking frame cast aluminum.
- 8. Inspection door.
- 9. Grounding bolt.

## **General information:**

| Pole | Standard height | Top diameter | Foundation | Maximum weight |
|------|-----------------|--------------|------------|----------------|
| DPa  | < 6500 mm       | ø 76         | F100       | 85 kg          |
| DPa  | 7000 mm         | ø 76         | F120       | 94 kg          |

The top of the pole depends on a luminary or a head. Maximum height of the lantern - 9,0 m.