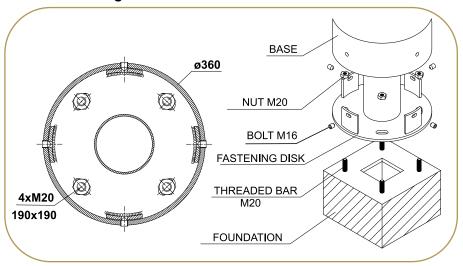

### **Construction:**

- 1. DPa pole base cast aluminum.
- 2. Fastening disk steel.
- 3. Steel pipe ø133.
- 4. Steel pipe ø101.
- 5. Steel pipe ø88,9
- 6 Steel pipe ø76,1
- 7. Masking frame cast aluminum.
- 8. Inspection door.
- 9. Grounding bolt.

## Pole fastening:

Document no: S-0DPA-03 Revised: 2019,07.10