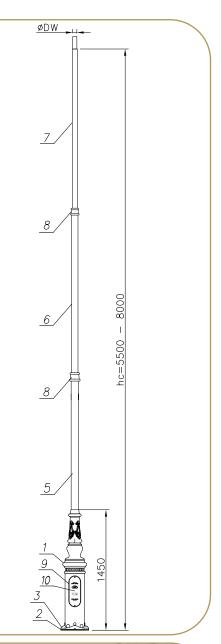

#### Konstrukcja:

- 1. Baza słupa D6b odlew aluminiowy.
- 2. Dysk mocujący stal.
- 3. Maskownica odlew aluminiowy.
- 4. Rura stalowa ø133.
- 5. Rura stalowa ø88,9.
- 6. Rura stalowa ø76,1.
- 7. Rura stalowa ø60,3.
- 8. Maskownica redukcji odlew aluminiowy.
- 9. Drzwiczki inspekcyjne.
- 10. Śruba uziemiająca.

#### Informacje ogólne:

| Słup | Standardowa<br>wysokość | Średnica<br>zakończenia | Fundament | Waga max. |
|------|-------------------------|-------------------------|-----------|-----------|
| D6b  | < 6500 mm               | ø 60                    | F100      | 81 kg     |
| D6b  | 7000 mm                 | ø 60                    | F120      | 90 kg     |

Zakończenie słupa w zależności od zastosowanej oprawy lub korony. Maksymalna wysokość kompletnej latarni - 8,0 m.