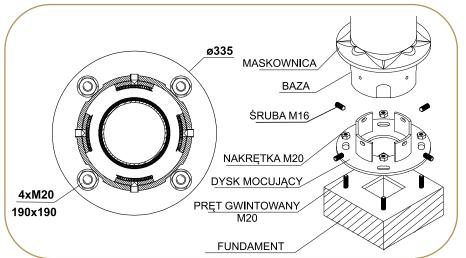

### Sposób montażu:

#### Konstrukcja:

- 1. Baza słupa D6b odlew aluminiowy.
- 2. Dysk mocujący stal.
- 3. Maskownica odlew aluminiowy.
- 4. Rura stalowa ø133.
- 5. Rura stalowa ø88,9.
- 6. Rura stalowa ø76,1.
- 7. Rura stalowa ø60,3.
- 8. Maskownica redukcji odlew aluminiowy.
- 9. Drzwiczki inspekcyjne.
- 10. Śruba uziemiająca.