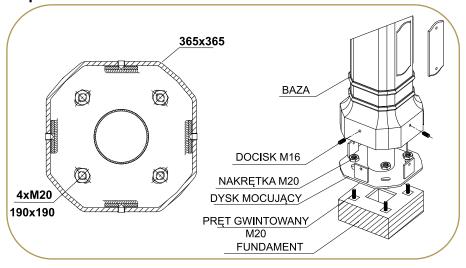

#### Konstrukcja:

- 1. Baza słupa NS odlew aluminiowy.
- 2. Dysk mocujący stal.
- 3. Rura stalowa ø159.
- 4. Rura stalowa ø88,9.
- 5. Rura stalowa ø76,1.
- 6. Rura stalowa ø60,3.
- 7. Maskownica redukcji odlew aluminiowy.
- 8. Drzwiczki inspekcyjne.
- 9. Śruba uziemiająca.

## Sposób montażu: