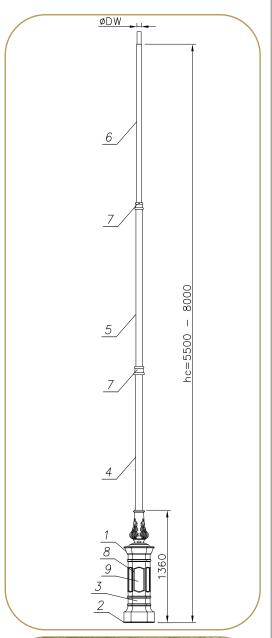

#### Konstrukcja:

- 1. Baza słupa NS odlew aluminiowy.
- 2. Dysk mocujący stal.
- 3. Rura stalowa ø159.
- 4. Rura stalowa ø88,9.
- 5. Rura stalowa ø76,1.
- 6. Rura stalowa ø60,3.
- 7. Maskownica redukcji odlew aluminiowy.
- 8. Drzwiczki inspekcyjne.
- 9. Śruba uziemiająca.

#### Informacje ogólne:

| Słup | Standardowa<br>wysokość | Średnica<br>zakończenia | Fundament | Waga max. |
|------|-------------------------|-------------------------|-----------|-----------|
| NS   | < 6500 mm               | ø 60                    | F100      | 81 kg     |
| NS   | 7000 mm                 | ø 60                    | F120      | 90 kg     |

Zakończenie słupa w zależności od zastosowanej oprawy lub korony. Maksymalna wysokość kompletnej latarni - 8,0 m.