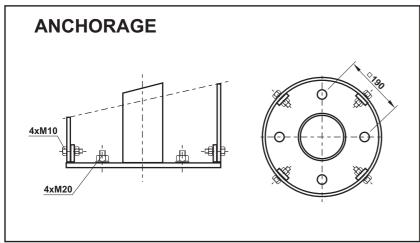

## **Anchorage:**

The post should be mounted on an F100 foundation with a 190x190 mm spacing of M20 mounting bolts.

Base -038-**Bolt M10** Nut M20 Washer Flange F100 Last revision: 2007.12.10

Doc. Signature: S-00KX-03

PRODUCENT SŁUPÓW I OPRAW OŚWIETLENIOWYCH FIRMA PRODUKCYJNO-HANDLOWA ART METAL Sp.j.

83-331 PRZYJAŹŃ, ŁAPINO 34