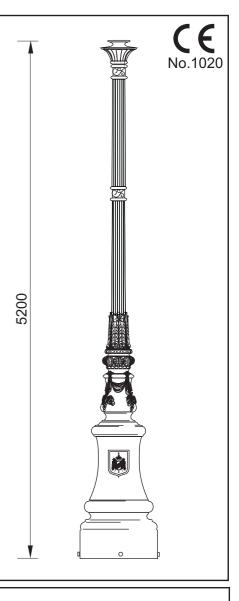

## **POLE KX**

## Construction:

The supporting of the KX post is built of decorative cast components that are welded or bolted together.

The post consists of a base with a cornice or bottom cornice alone, a cast pipe with decorative striations, and intermediate and closing elements. All the structural components are welded together and the points of connection are additionally secured with sealing adherent.

Within the post there is a supporting steel structure made from steel pipes. The base of the post is covered with a steel retaining plate.

The mounting plate is fixed onto the foundation with bolts.

The bases of these posts are fitted with a small access door closed with a bolt. A mounting rail inside the post enables one to install electrical fittings.

## **TECHNICAL INFORMATION:**

Maximum side area mouinting on the top of pole are 1,2 m.<sup>2</sup> (area simetrically to the pole axis).

Maximum weight on the top of pole 80 kg.

Parameters calculated for wind area "I" (20m/s) according to PN-77/B-02011