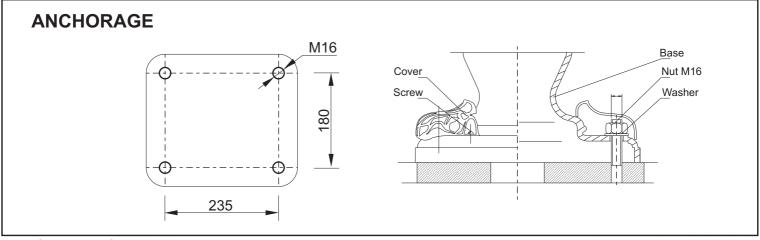

The base of a post is cast solid. The pipe of the post (Ø80) is inserted into the neck of the cast base and the insertion hole is tightly welded. The transition area between the pipe and the base is additionally sealed with a sealing adherent. The base turns into a flange used to fix the post to the foundation. The mounting bolts are secured with additional decorative masking elements mounted with screws.

#### Anchorage:

The post should be mounted on an F70 foundation with a 180x235 mm spacing of M16 mounting bolts or occasionally sunk into the ground .