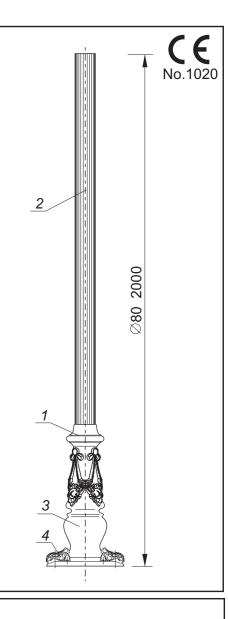

#### **Construction:**

The supporting structure of the A6 posts consists of an aluminium pipe with an external diameter of Ø80 mm and decorative striations, that is connected to a cast aluminium base.

The upper part of the post is a straight pipe cut at an angle of  $90^{\circ}$  to the axis. Where luminaries are mounted on side-mounted arms rather than at the top of the post, the tip of the post is secured with an aluminium plug.

The base of a post is cast solid. The pipe of the post (Ø80) is inserted into the neck of the cast base and the insertion hole is tightly welded. The transition area between the pipe and the base is additionally sealed with a sealing adherent. The base turns into a flange used to fix the post to the foundation. The mounting bolts are secured with additional decorative masking elements mounted with screws.

The base does not have any access port - a fuse board need to be mounted in a separate connection cubicle.